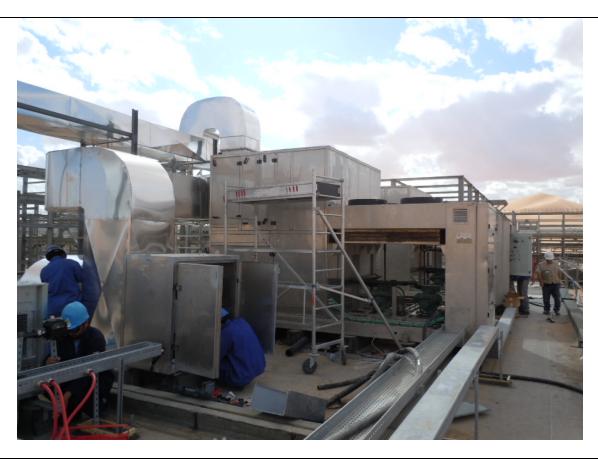

## **Supply description:**

Engineering, costruction, commissioning and start-up Air conditioner system for external Temp.  $\pm$  50°C. Central Control BLDG, Motorcondensing unit Cooling capacity 310 kW, AHU Cooling capacity 310 kW , ducts, grilled, dampers, humidifier system, general electric control panel with PLC. Main Substation BLDG, Motorcondensing unit Cooling capacity 390 kW, AHU Cooling capacity 390 kW , ducts, grilled, dampers, humidifier system, general electric control panel with PLC. Satellite Electrical Substation roof top unit in S.S. 316L Cooling capacity 80 kW, AHU Cooling capacity 390 kW , ducts, grilled, dampers, humidifier system, general electric control panel with PLC.

Laboratory, chiller unit in Peralluman Cooling capacity 230 kW, AHU Cooling capacity 2300 kW, ducts, grilled, dampers, humidifier system, general electric control panel with PLC.

**Country of installation** 

Algeria